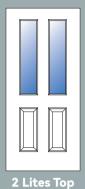

### Traditional Door Options

Standard door:

6 Panel

Classical

Half Glazed Center with 8×36 Glass

2 Panel ½ Lite

2 Panel

Sunburst