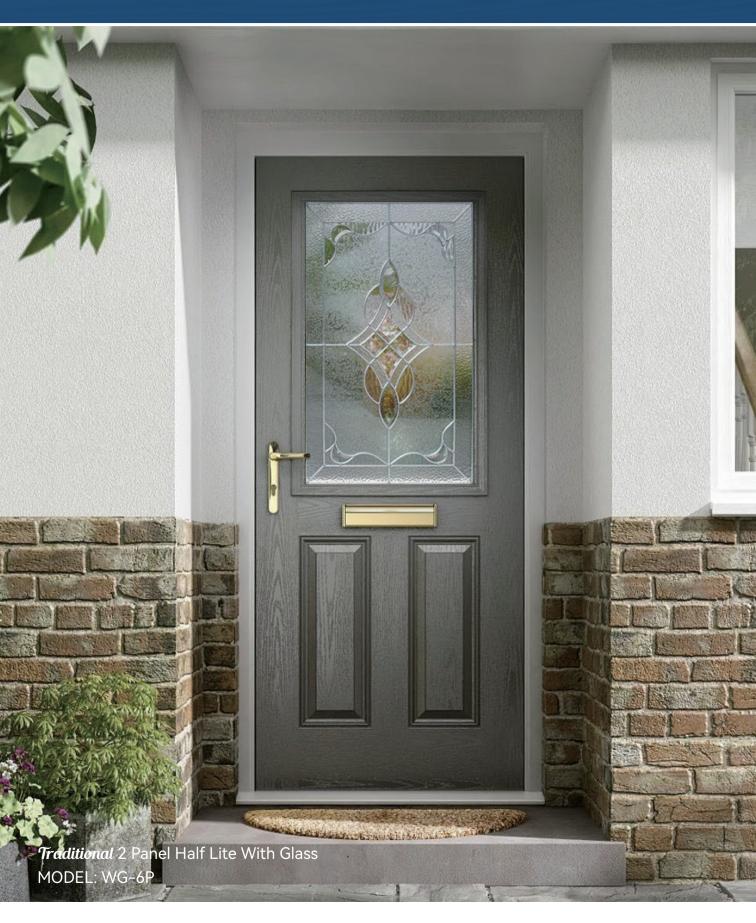

# Traditional GRP Door Range

## **Classic and Timeless.**

Best in class superior in durability & performance

### Traditional Door Options

Standard door:

6 Panel

Classical

Half Glazed Center with 8×36 Glass

2 Panel ½ Lite

2 Panel

Sunburst