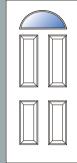

### Traditional Door Options

Standard door:

6 Panel

Classical

Half Glazed Center with 8×36 Glass

2 Panel ½ Lite

2 Panel

Sunburst