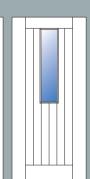

### Contemporary Door Options

Standard door:

Flush

Stop Side with 7×64 Glass

Center with 11×11& 8×36

4 Lites 11×11 Glass

4 Equal Lites with 24×12 Glass

Center with 8×48 Glass