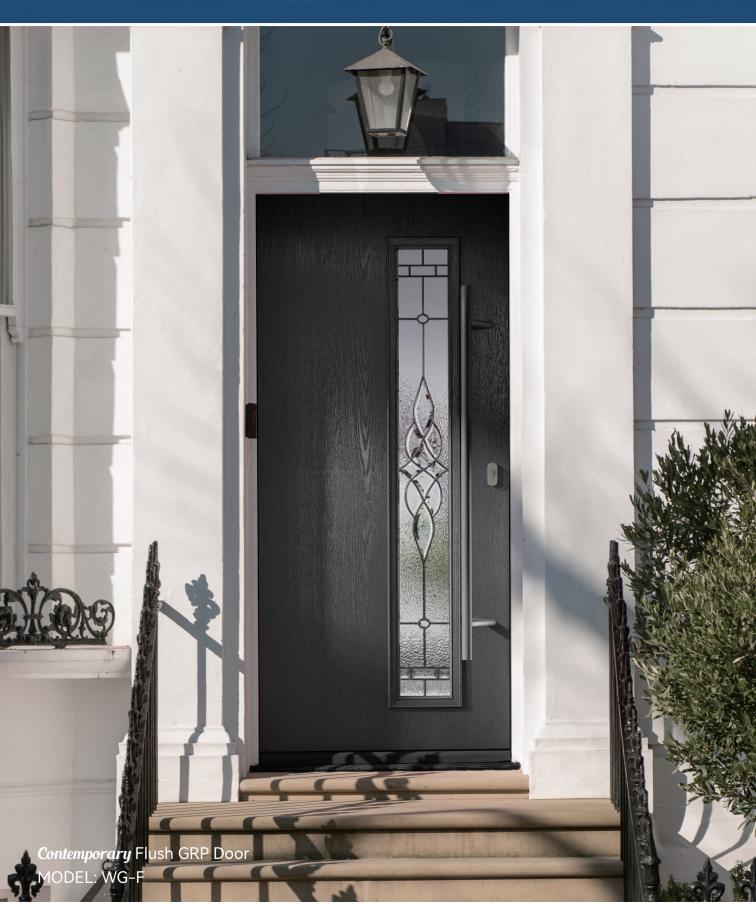

# Contemporary GRP Door Range

## Contemporary

# Modern and Chic.

Model: WG-F (Oak Grain)

Standard door: 762x2013mm / 838x2013mm / 914x2013mm

\* See page 7 for more model details.

Best in class superior in durability & performance

### Contemporary Range

A truly clean and minimalist design with sleek and modern crafts.

Linclastn contemporary GRP doors make us feel warm and delicate...