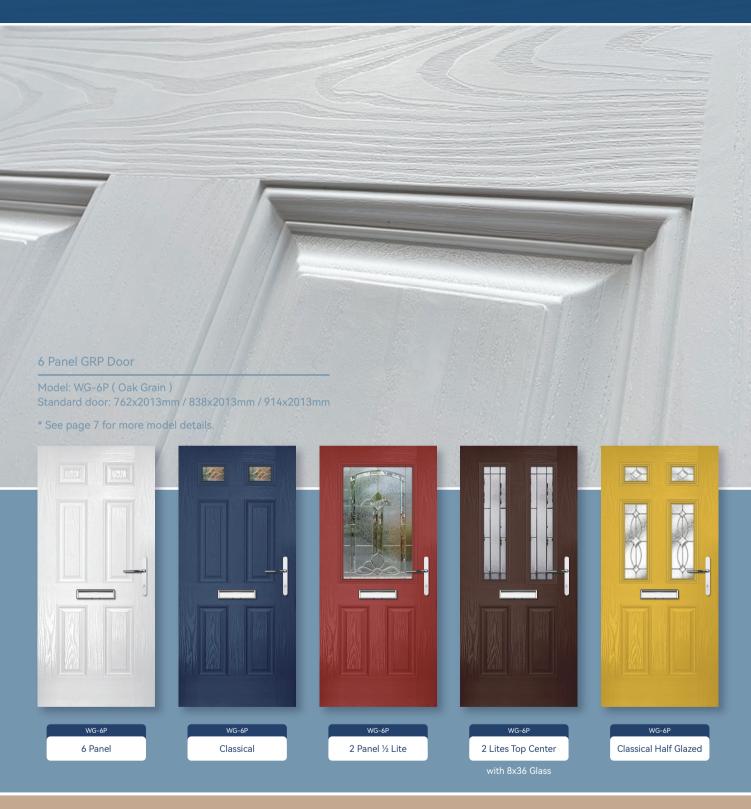

# Traditional GRP Door Range

## **Classic and Timeless.**

Best in class superior in durability & performance

### Traditional Door Options

Standard door:

6 Panel

Classical

Half Glazed Center with 8×36 Glass

2 Panel ½ Lite

2 Panel

Sunburst