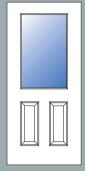

### Traditional Door Options

Standard door:

6 Panel

Classical

Half Glazed Center with 8×36 Glass

2 Panel ½ Lite

2 Panel

Sunburst