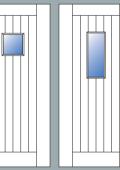

### Contemporary Door Options

Standard door:

Flush

Stop Side with 7×64 Glass

Center with 11×11& 8×36

4 Lites 11×11 Glass

4 Equal Lites with 24×12 Glass

Center with 8×48 Glass