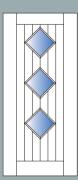

# Cottage GRP Door Range

## Cottage

Best in class superior in durability & performance

### **Cottage Door Options**

Standard door:

Cottage

Top Centered diamond with 11×11 Glass

**Square Lite** 11×11 Glass

8×22 Glass

Top Lite 3 Lites Centered Top Lite Center with diamond with Square with 8×36 Glass 11×11 Glass 22×22 Glass