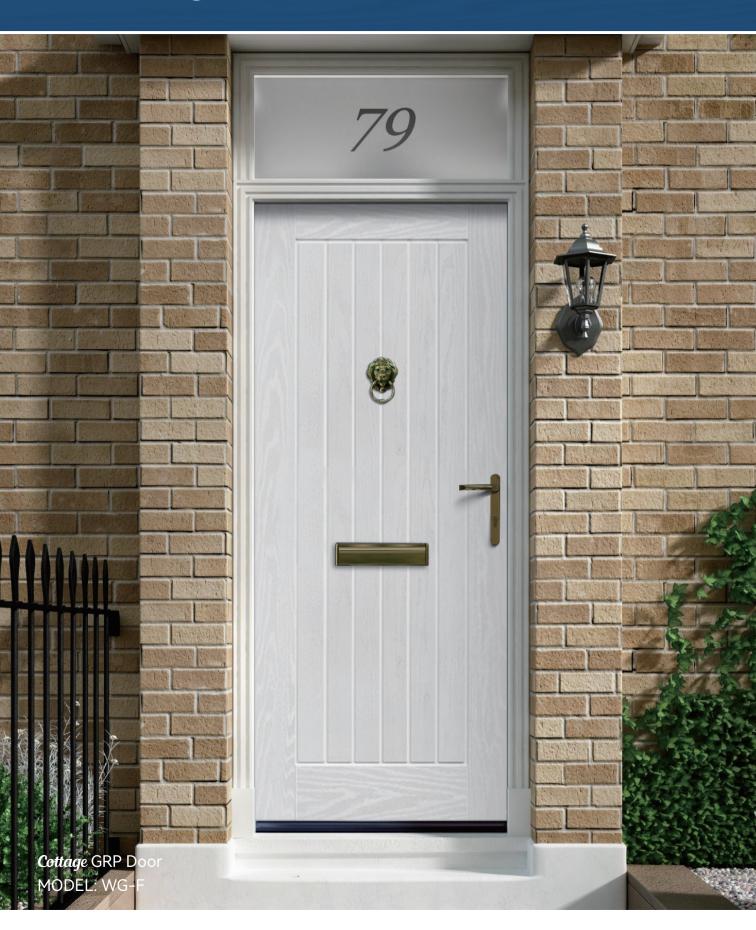

# Cottage GRP Door Range

## Cottage

Best in class superior in durability & performance

### Cottage Range

Cottage style GRP doors are designed with six-panel and classic rich OAK grain texture,presenting us historical door style,

as well as updated interpretations of the historic designs.