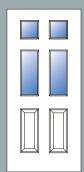

### Traditional Door Options

Standard door:

6 Panel

Classical

Half Glazed Center with 8×36 Glass

2 Panel ½ Lite

2 Panel

Sunburst