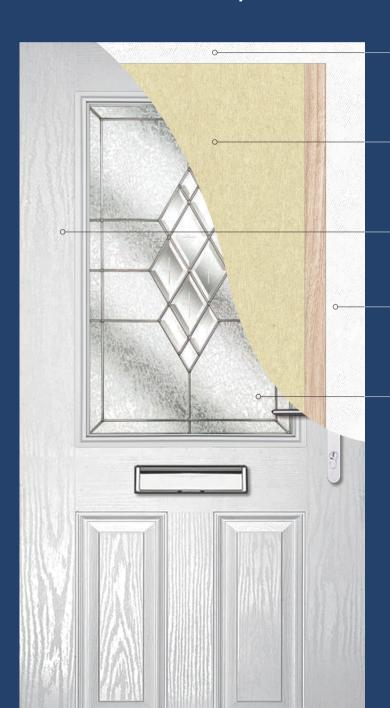

#### Polyurethane foam core

Environmentally Friendly CFC Free Polyurethane Injection Foam Core provides outstanding insulation for sound and thermal.

#### **GRP** door skins

High Impact Compression Molded Skins with Wood Grain or Smooth Surfaces.

#### Full length composite stiles

Our full-length composite stiles protect the door from external moisture to prevent warping or rotting.

#### **Decorative glass**

Triple glazed and laminated as standard 24mm glass units for extra security and peace of mind.