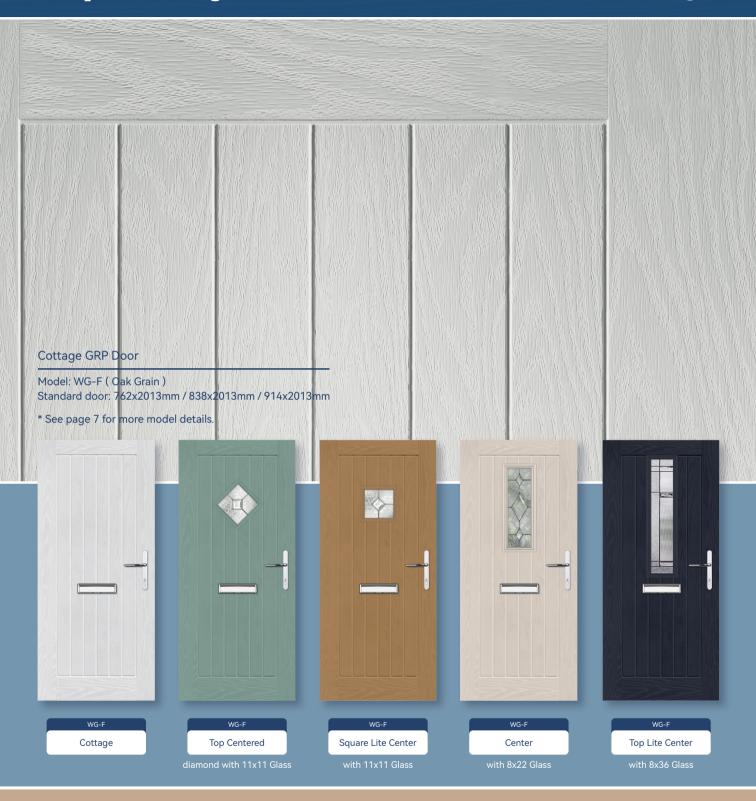

# Cottage GRP Door Range

## Cottage

Best in class superior in durability & performance

### **Cottage Door Options**

Standard door:

Cottage

Top Centered diamond with 11×11 Glass

**Square Lite** 11×11 Glass

8×22 Glass

Top Lite 3 Lites Centered Top Lite Center with diamond with Square with 8×36 Glass 11×11 Glass 22×22 Glass

### Cottage Range

Cottage style GRP doors are designed with six-panel and classic rich OAK grain texture,presenting us historical door style,

as well as updated interpretations of the historic designs.