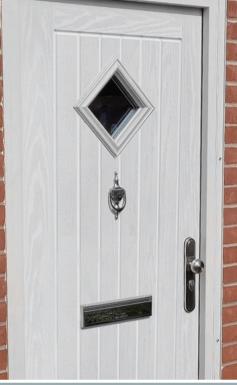

# Cottage GRP Door Range

## Cottage

Best in class superior in durability & performance

### **Cottage Door Options**

Standard door:

Cottage

Top Centered diamond with 11×11 Glass

**Square Lite** 11×11 Glass

8×22 Glass

Top Lite 3 Lites Centered Top Lite Center with diamond with Square with 8×36 Glass 11×11 Glass 22×22 Glass