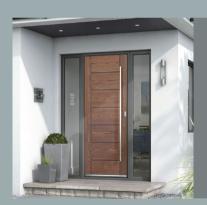

# Contemporary GRP Door Range

## Contemporary

# Modern and Chic.

Model: WG-F (Oak Grain)

Standard door: 762x2013mm / 838x2013mm / 914x2013mm

\* See page 7 for more model details.

Best in class superior in durability & performance