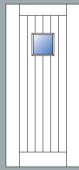

### **Cottage Door Options**

Standard door:

Cottage

Top Centered diamond with 11×11 Glass

**Square Lite** 11×11 Glass

8×22 Glass

Top Lite 3 Lites Centered Top Lite Center with diamond with Square with 8×36 Glass 11×11 Glass 22×22 Glass