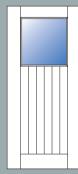

# Cottage GRP Door Range

## Cottage

Best in class superior in durability & performance

### **Cottage Door Options**

Standard door:

Cottage

Top Centered diamond with 11×11 Glass

**Square Lite** 11×11 Glass

8×22 Glass

Top Lite 3 Lites Centered Top Lite Center with diamond with Square with 8×36 Glass 11×11 Glass 22×22 Glass