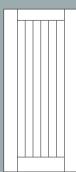

### Contemporary Door Options

Standard door:

Flush

Stop Side with 7×64 Glass

Center with 11×11& 8×36

4 Lites 11×11 Glass

4 Equal Lites with 24×12 Glass

Center with 8×48 Glass