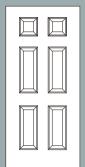

### Traditional Door Options

Standard door:

6 Panel

Classical

Half Glazed Center with 8×36 Glass

2 Panel ½ Lite

2 Panel

Sunburst