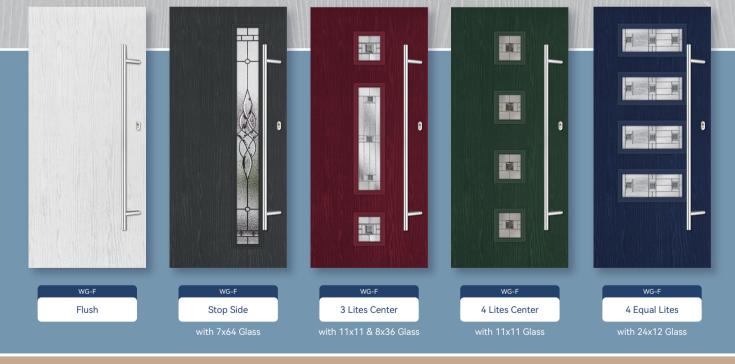

## Door Options GRP Door Range

### Contemporary Door Options

Standard door:

Flush

Stop Side with 7×64 Glass

Center with 11×11& 8×36

4 Lites 11×11 Glass

4 Equal Lites with 24×12 Glass

Center with 8×48 Glass