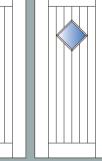

### **Cottage Door Options**

Standard door:

Cottage

Top Centered diamond with 11×11 Glass

**Square Lite** 11×11 Glass

8×22 Glass

Top Lite 3 Lites Centered Top Lite Center with diamond with Square with 8×36 Glass 11×11 Glass 22×22 Glass