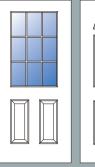

### Traditional Door Options

Standard door:

6 Panel

Classical

Half Glazed Center with 8×36 Glass

2 Panel ½ Lite

2 Panel

Sunburst